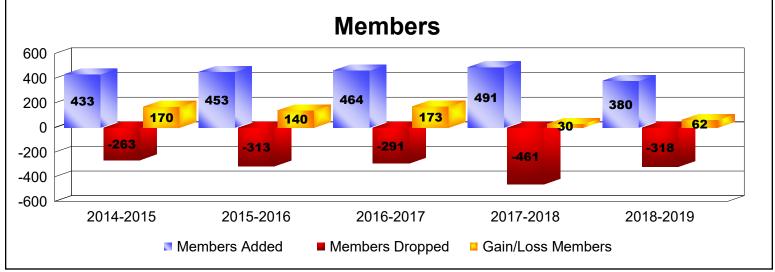

| Year      | New<br>Clubs | Dropped<br>Clubs | Gain/<br>Loss<br>Clubs | New<br>Members | Charter<br>Members | Reinstate<br>Members | Transfer<br>Members | Total<br>Member<br>Added | Total<br>Members<br>Dropped | Gain/<br>Loss<br>Members |
|-----------|--------------|------------------|------------------------|----------------|--------------------|----------------------|---------------------|--------------------------|-----------------------------|--------------------------|
| 2014-2015 | 5            | 0                | 5                      | 295            | 117                | 7                    | 14                  | 433                      | -263                        | 170                      |
| 2015-2016 | 6            | 0                | 6                      | 266            | 163                | 12                   | 12                  | 453                      | -313                        | 140                      |
| 2016-2017 | 7            | 0                | 7                      | 253            | 197                | 8                    | 6                   | 464                      | -291                        | 173                      |
| 2017-2018 | 4            | 0                | 4                      | 353            | 124                | 10                   | 4                   | 491                      | -461                        | 30                       |
| 2018-2019 | 3            | 0                | 3                      | 276            | 85                 | 11                   | 8                   | 380                      | -318                        | 62                       |
| Average   | 5            | 0                | 5                      | 289            | 137                | 10                   | 9                   | 444                      | -329                        | 115                      |