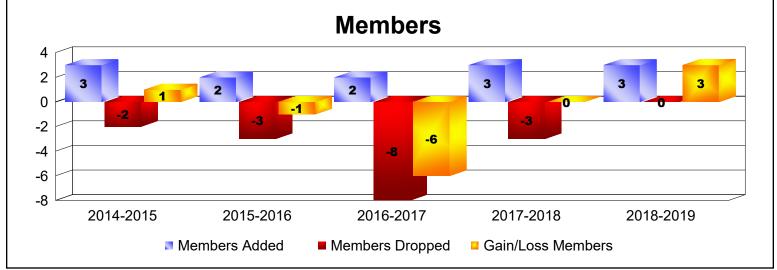

MBR0065 Page 1 of 2 10/23/2019 1:29:18PM

| Year      | New<br>Clubs | Dropped<br>Clubs | Gain/<br>Loss<br>Clubs | New<br>Members | Charter<br>Members | Reinstate<br>Members | Transfer<br>Members | Total<br>Member<br>Added | Total<br>Members<br>Dropped | Gain/<br>Loss<br>Members |
|-----------|--------------|------------------|------------------------|----------------|--------------------|----------------------|---------------------|--------------------------|-----------------------------|--------------------------|
| 2014-2015 | 0            | 0                | 0                      | 2              | 1                  | 0                    | 0                   | 3                        | -2                          | 1                        |
| 2015-2016 | 0            | 0                | 0                      | 2              | 0                  | 0                    | 0                   | 2                        | -3                          | -1                       |
| 2016-2017 | 0            | 0                | 0                      | 2              | 0                  | 0                    | 0                   | 2                        | -8                          | -6                       |
| 2017-2018 | 0            | 0                | 0                      | 3              | 0                  | 0                    | 0                   | 3                        | -3                          | 0                        |
| 2018-2019 | 0            | 0                | 0                      | 3              | 0                  | 0                    | 0                   | 3                        | 0                           | 3                        |
| Average   | 0            | 0                | 0                      | 2              | 0                  | 0                    | 0                   | 3                        | -3                          | -1                       |