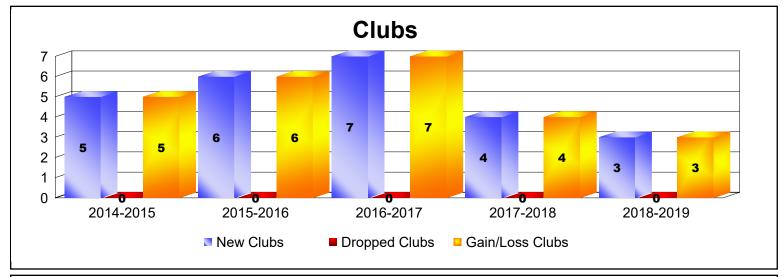

| Year      | New<br>Clubs | Dropped<br>Clubs | Gain/<br>Loss<br>Clubs | New<br>Members | Charter<br>Members | Reinstate<br>Members | Transfer<br>Members | Total<br>Member<br>Added | Total<br>Members<br>Dropped | Gain/<br>Loss<br>Members |
|-----------|--------------|------------------|------------------------|----------------|--------------------|----------------------|---------------------|--------------------------|-----------------------------|--------------------------|
| 2014-2015 | 5            | 0                | 5                      | 295            | 117                | 7                    | 14                  | 433                      | -263                        | 170                      |
| 2015-2016 | 6            | 0                | 6                      | 266            | 163                | 12                   | 12                  | 453                      | -313                        | 140                      |
| 2016-2017 | 7            | 0                | 7                      | 253            | 197                | 8                    | 6                   | 464                      | -291                        | 173                      |
| 2017-2018 | 4            | 0                | 4                      | 353            | 124                | 10                   | 4                   | 491                      | -461                        | 30                       |
| 2018-2019 | 3            | 0                | 3                      | 276            | 85                 | 11                   | 8                   | 380                      | -318                        | 62                       |
| Average   | 5            | 0                | 5                      | 289            | 137                | 10                   | 9                   | 444                      | -329                        | 115                      |